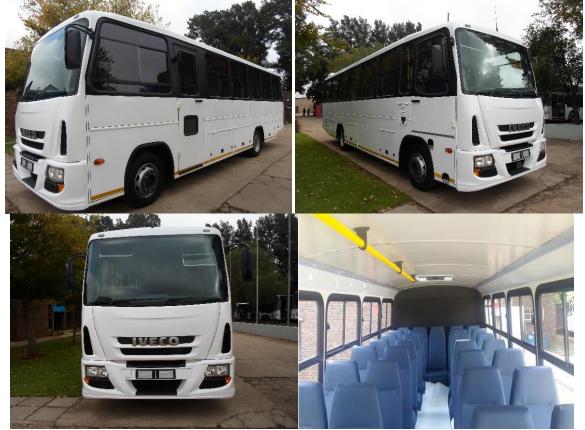

## **BUSMARK 3CR12 BODY ON IVECO 140E22 – 41 SEATER COMMUTER BUS**

Subject to homologation

## **SPECIFICATION**

- 41 seater Busmark 3CR12 stainless steel bus body \*
- Panoramic front
- Tinted windows
- Driver's door
- 2 \* Emergency exit roof hatches
- Slamtype passenger door in wheelbase
  40 \* Individual splitback seats in blue vinyl
- Laptype safety belts on unprotected seats

| All standard lamps and electrical fittings including                          | SABS approved chevron plate at rear end of body and  |
|-------------------------------------------------------------------------------|------------------------------------------------------|
| marker lights                                                                 | SABS reflective tape on sides.                       |
| Two external rear view mirrors                                                | Full length hand rail.                               |
| Windscreen wipers plus windscreen washer                                      | Two sunvisors                                        |
| Front bumper and rear bumper GRP moulded.                                     | 2.5 Dry Chemical Powder fire extinguisher.           |
| Number plate holders.                                                         | Heater demister for windscreen with hot and cold air |
| The entrance steps will be illuminated with a steplight.                      | Towing hitch – front end – as supplied with chassis  |
| Modesty screen and partition behind driver                                    | Adjustable driver's seat on sliding rails            |
| Sparewheel carrier – as supplied with chassis. Swing of                       | The complete dashboard console, lamps and electrical |
| battery carrier in separate lockable bodyside locker,                         | equipment will be stripped from the cab/cowl and     |
| incorporating a toolbox                                                       | preinstalled in the bus.                             |
| Exterior body is prepared with Glasurit high solid paint                      | GRP interior ceiling with LED strip lights           |
| product in white                                                              |                                                      |
| The unit conforms to all requirements of the Road Traffic Act and Regulations |                                                      |