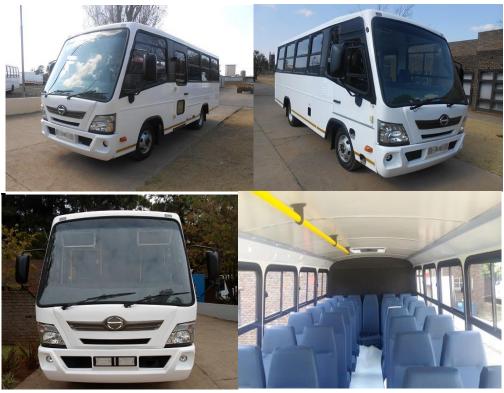

## BUSMARK 3CR12 BODY ON HINO 300 714 SWB- 25 SEATER COMMUTER BUS

## **SPECIFICATION**

- 25 seater Busmark 3CR12 stainless steel bus body
- Panoramic front
- Slamtype passenger door in wheelbase
- Drivers door
- Tinted windows
- 1 \* Emergency exit roof hatches
- 24 \* Individual splitback seats in blue vinyl
- Laptype safety belts on all seats

| Laptype safety belts on all seats                           |                                                              |
|-------------------------------------------------------------|--------------------------------------------------------------|
| All standard lamps and electrical fittings including marker | SABS approved chevron plate at rear end of body and SABS     |
| lights                                                      | reflective tape on sides                                     |
| Two external rear view mirrors                              | Full length hand rail                                        |
| Windscreen wipers plus windscreen washer                    | Two sunvisors                                                |
| Front bumper and rear bumper GRP moulded                    | 2.5 kg Dry Chemical Powder fire extinguisher                 |
| Number plate holders                                        | Heater demister for windscreen with hot and cold air         |
| The entrance steps will be illuminated with a steplight     | Towing hitch – front end – as supplied with chassis          |
| Modesty screen and partition behind driver                  | Adjustable driver's seat on sliding rails                    |
| Sparewheel carrier – as supplied with chassis. Swing out    | The complete dashboard console, lamps and electrical         |
| battery carrier in separate lockable bodyside locker,       | equipment will be stripped from the cab/cowl and reinstalled |
| incorporating a toolbox                                     | in the bus                                                   |
| Exterior body is prepared with Glasurit high solid paint    | GRP interior ceiling with LED strip lights                   |
| product in white                                            |                                                              |